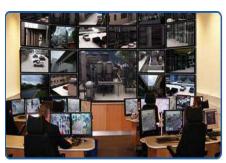

# **Integration of Security Systems**

Fire Detection Solutions 
Physical Security Information Management
Off-site Monitoring

Intrusion Detection